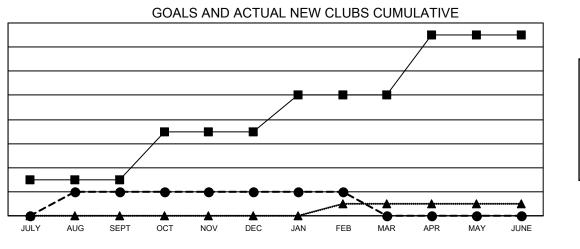

## GAT MONTHLY MEMBERSHIP PROGRESS REPORT

**Multiple District 5** 

LOCATION: NORTH DAKOTA

Results as of: 2/28/2021

| Clubs                 |               |           |               | Members               |                          |                         |                                                    |  |  |
|-----------------------|---------------|-----------|---------------|-----------------------|--------------------------|-------------------------|----------------------------------------------------|--|--|
| RESULTS FOR 2020-2021 |               |           |               | RESULTS FOR 2020-2021 |                          |                         |                                                    |  |  |
| QUARTER               | NEW CLUB GOAL | NEW CLUBS | DROPPED CLUBS | QUARTER <sup>M</sup>  | EMBER GROWTH NET<br>GOAL | MEMBER GROWTH<br>ACTUAL | DROPPED<br>MEMBERS ACTUAL<br>(including transfers) |  |  |
| JULY/AUG/SEPT         | 3             | 2         | 2             | JULY/AUG/SEPT         | г 116                    | 127                     | 154                                                |  |  |
| OCT/NOV/DEC           | 4             | 0         | 1             | OCT/NOV/DEC           | 140                      | 128                     | 164                                                |  |  |
| JAN/FEB/MAR           | 3             | 0         | 8             | JAN/FEB/MAR           | 102                      | 61                      | 160                                                |  |  |
| APR/MAY/JUNE          | 5             | 0         | 0             | APR/MAY/JUNE          | 175                      | 0                       | 0                                                  |  |  |