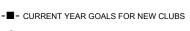

## GAT MONTHLY MEMBERSHIP PROGRESS REPORT

**Multiple District 5** 

LOCATION: NORTH DAKOTA

Results as of: 2/28/2021

| Clubs                 |               |           |               | Members               |                          |                         |                                                    |  |  |
|-----------------------|---------------|-----------|---------------|-----------------------|--------------------------|-------------------------|----------------------------------------------------|--|--|
| RESULTS FOR 2020-2021 |               |           |               | RESULTS FOR 2020-2021 |                          |                         |                                                    |  |  |
| QUARTER               | NEW CLUB GOAL | NEW CLUBS | DROPPED CLUBS | QUARTER <sup>M</sup>  | EMBER GROWTH NET<br>GOAL | MEMBER GROWTH<br>ACTUAL | DROPPED<br>MEMBERS ACTUAL<br>(including transfers) |  |  |
| JULY/AUG/SEPT         | 3             | 2         | 2             | JULY/AUG/SEPT         | г 116                    | 127                     | 154                                                |  |  |
| OCT/NOV/DEC           | 4             | 0         | 1             | OCT/NOV/DEC           | 140                      | 128                     | 164                                                |  |  |
| JAN/FEB/MAR           | 3             | 0         | 8             | JAN/FEB/MAR           | 102                      | 61                      | 160                                                |  |  |
| APR/MAY/JUNE          | 5             | 0         | 0             | APR/MAY/JUNE          | 175                      | 0                       | 0                                                  |  |  |